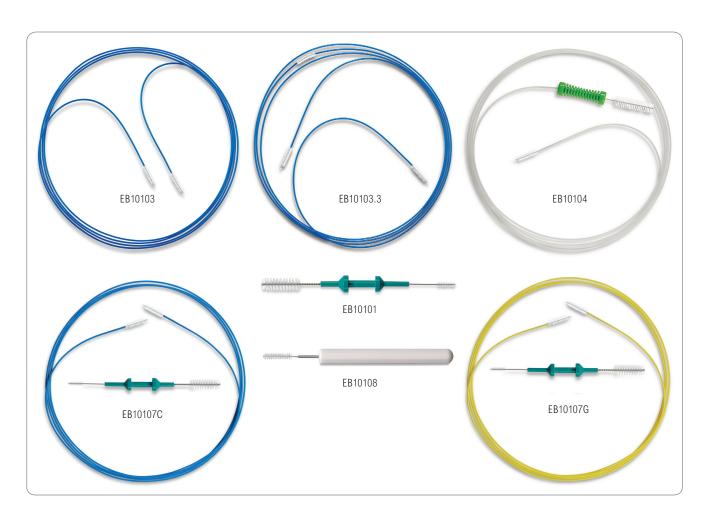

## **ENDOSCOPE BRUSHES**

| <b>CHANNEL BRUSHES</b> |
|------------------------|
|------------------------|

| PRODUCT CODE                                    | DESCRIPTION                                                                       | CHANNEL DIAM (MM) | BRUSH LENGTH | QTY     |  |
|-------------------------------------------------|-----------------------------------------------------------------------------------|-------------------|--------------|---------|--|
| EB10106                                         | Cleaning brush                                                                    | 1.2               | 1200mm       | 50/pkg  |  |
| EB10136                                         | Double-headed cleaning brush (pull through)                                       | 1.4–2.0           | 1200mm       | 100/pkg |  |
| EB10102                                         | Double-headed cleaning brush (pull through)                                       | 2.0–4.0           | 2500mm       | 50/pkg  |  |
| EB10103                                         | Double-headed cleaning brush                                                      | 2.8-4.5           | 2500mm       | 50/pkg  |  |
| EN10103.3                                       | Triple-headed cleaning brush                                                      | 2.8-4.5           | 2500mm       | 50/pkg  |  |
| EB10100                                         | Double-headed cleaning brush                                                      | 2.8-4.2           | 2500mm       | 50/pkg  |  |
| EB10104                                         | Double-ended cleaning brush with attached valve brush                             | 2.8–4.2           | 2300mm       | 25/pkg  |  |
| EB10105                                         | Double-headed cleaning brush with 5mm/pipe cleaner                                | 2.8–4.5           | 2300mm       | 50/pkg  |  |
| VALVE BRUSH                                     |                                                                                   |                   |              |         |  |
| PRODUCT CODE                                    | DESCRIPTION                                                                       | CHANNEL DIAM (MM) | BRUSH LENGTH | QTY     |  |
| EB10101                                         | Biopsy valve cleaning brush                                                       | 5.0 & 10          | 155mm        | 100/pkg |  |
| ALBARRAN BRUSH                                  |                                                                                   |                   |              |         |  |
| PRODUCT CODE                                    | DESCRIPTION                                                                       | CHANNEL DIAM (MM) | BRUSH LENGTH | QTY     |  |
| EB10108                                         | Designed to clean albarran channel on duodenoscope                                | 2.3               | 155mm        | 100/pkg |  |
| BRUSH KITS (CHANNEL BRUSHES WITH VALVE BRUSHES) |                                                                                   |                   |              |         |  |
| PRODUCT CODE                                    | DESCRIPTION                                                                       | CHANNEL DIAM (MM) | QTY          |         |  |
| EN10103.3C                                      | Triple-headed cleaning brush with valve brush (consists of EB10103.3 and EB10101) | 2.8-4.5           | 50/pkg       |         |  |
| EB10107C                                        | Double-ended cleaning brush with valve brush (consists of EB10103 and EB10101)    | 5.0               | 50/pkg       |         |  |